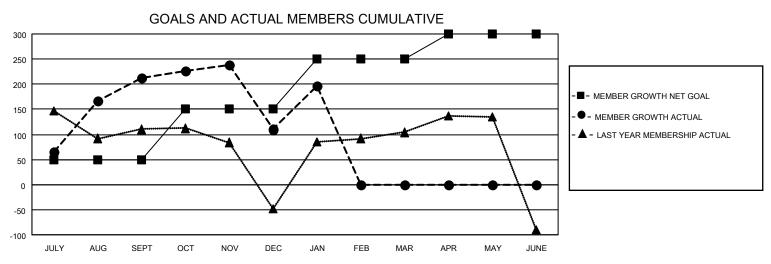

## GOALS AND ACTUAL NEW CLUBS CUMULATIVE

| DROPPED CLUBS: 5 |     | 124 CLUBS OF 170 ADDED 1 OR<br>MORE NEW MEMBERS | GENDER DISTRIBUTION                   |                |  |
|------------------|-----|-------------------------------------------------|---------------------------------------|----------------|--|
|                  |     | WORE NEW MEMBERS                                | MALE                                  | 6,086 (77.89%) |  |
|                  |     |                                                 | FEMALE                                | 1,728 (22.11%) |  |
| DROPPED MEMBERS  |     |                                                 | NON BINARY                            | 0 (0.00%)      |  |
|                  |     |                                                 | PREFER NOT TO ANSWER                  | 0 (0.00%)      |  |
| DECEASED         | 19  |                                                 |                                       | ,              |  |
| CLUB CANCELLED   | 99  | CLICK HERE FOR CUMULATIVE                       | TOTAL FAMILY UNIT MEMBERS             | 3,950          |  |
| OTHER            | 206 | MEMBERSHIP DATA                                 |                                       |                |  |
| TOTAL 324        |     |                                                 | FAMILY MEMBERS PAYING HALF DUES 2,545 |                |  |
|                  |     |                                                 |                                       |                |  |