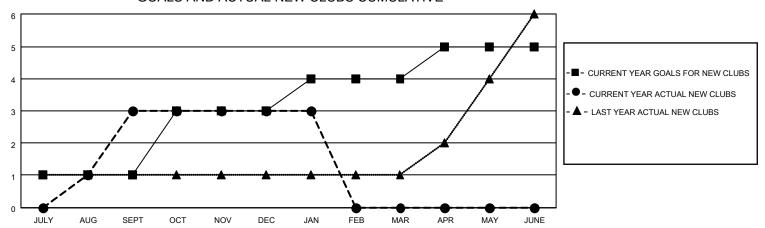

## GOALS AND ACTUAL NEW CLUBS CUMULATIVE

| DROPPED CLUBS: 5 |     | 124 CLUBS OF 170 ADDED 1 OR<br>MORE NEW MEMBERS | GENDER DISTRIBUTION                   |                |  |
|------------------|-----|-------------------------------------------------|---------------------------------------|----------------|--|
|                  |     | WORE NEW MEMBERS                                | MALE                                  | 6,086 (77.89%) |  |
|                  |     |                                                 | FEMALE                                | 1,728 (22.11%) |  |
| DROPPED MEMBERS  |     |                                                 | NON BINARY                            | 0 (0.00%)      |  |
|                  |     |                                                 | PREFER NOT TO ANSWER                  | 0 (0.00%)      |  |
| DECEASED         | 19  |                                                 |                                       | ,              |  |
| CLUB CANCELLED   | 99  | CLICK HERE FOR CUMULATIVE                       | TOTAL FAMILY UNIT MEMBERS             | 3,950          |  |
| OTHER            | 206 | MEMBERSHIP DATA                                 |                                       |                |  |
| TOTAL 324        |     |                                                 | FAMILY MEMBERS PAYING HALF DUES 2,545 |                |  |
|                  |     |                                                 |                                       |                |  |